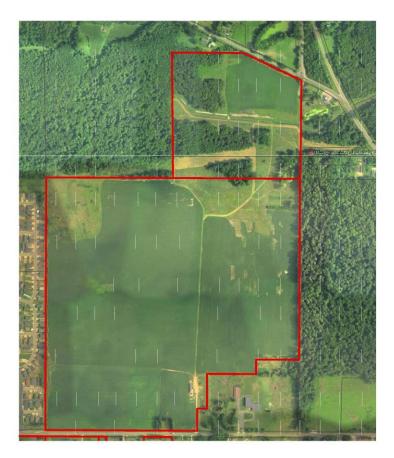

- Aggressively market the 135.7-acre property north of County Farm Road, as well as other BLDFA properties that are within the Jackson Technology Park (JTP) SmartZone<sup>SM</sup>:
  - 1. The Blackman LDFA property is included on The EG and Greater Ann Arbor Region/Zoom Prospector Web sites. The EG has received 40 site search inquiries from the Michigan Economic Development Corporation (MEDC) in 2023, and was eligible to and did respond to seven of those inquires.
  - 2. Ms. Masten has promoted the property to five local companies she is working with who are seeking property for relocation/expansions. Two of the companies are MEDC attraction projects and three of them are local prospects.
  - 3. The EG continues to utilize the Zoom Prospector property database with our Region 9 partners; Hillsdale, Lenawee, Livingston, Monroe and Washtenaw counties. With a grant funded by the Michigan Economic Development Corporation (MEDC), the Greater Ann Arbor Region (GAAR) is working collaboratively to target businesses that are seeking a destination for relocation or expansion, which has spurred the regional website <u>www.GreaterAnnArborRegion.org</u>; and which includes a suite of research data, regional success stories, an available property database through Zoom Prospector, and other tools that businesses can use to evaluate location options.
  - 4. The BLDFA continues to discuss future development options and locations to continue prosperity in the township.

### Jackson Technology Park North:

- 1. Construction of the sidewalks, curb, and gutter along County Farm Rd. is nearly done and expected to be finished before the end of 2023.
- 2. EG marketing the site with JTV, with regular drone fly-overs for the time lapse video for the project.
- 3. Staff working with Johnson Sign Co. for "Lots for Sale" sign, lot identification signs, and a monument sign.