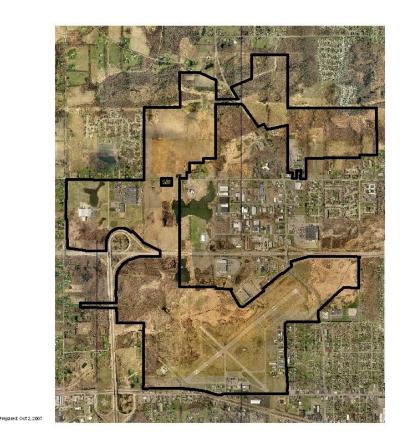

- Aggressively market the 135.7-acre property north of County Farm Road, as well as other BLDFA properties that are within the Jackson Technology Park (JTP) SmartZone<sup>SM</sup>:
  - 1. The Blackman LDFA property is included on The EG and Greater Ann Arbor Region/Zoom Prospector Web sites. The EG has received 40 site search inquiries from the Michigan Economic Development Corporation (MEDC) in 2023, and was eligible to and did respond to seven of those inquires.
  - 2. Ms. Masten has promoted the property to five local companies she is working with who are seeking property for relocation/expansions. Two of the companies are MEDC attraction projects and three of them are local prospects.
  - 3. The EG continues to utilize the Zoom Prospector property database with our Region 9 partners; Hillsdale, Lenawee, Livingston, Monroe and Washtenaw counties. With a grant funded by the Michigan Economic Development Corporation (MEDC), the Greater Ann Arbor Region (GAAR) is working collaboratively to target businesses that are seeking a destination for relocation or expansion, which has spurred the regional website <u>www.GreaterAnnArborRegion.org</u>; and which includes a suite of research data, regional success stories, an available property database through Zoom Prospector, and other tools that businesses can use to evaluate location options.
  - 4. The BLDFA continues to discuss future development options and locations to continue prosperity in the township.