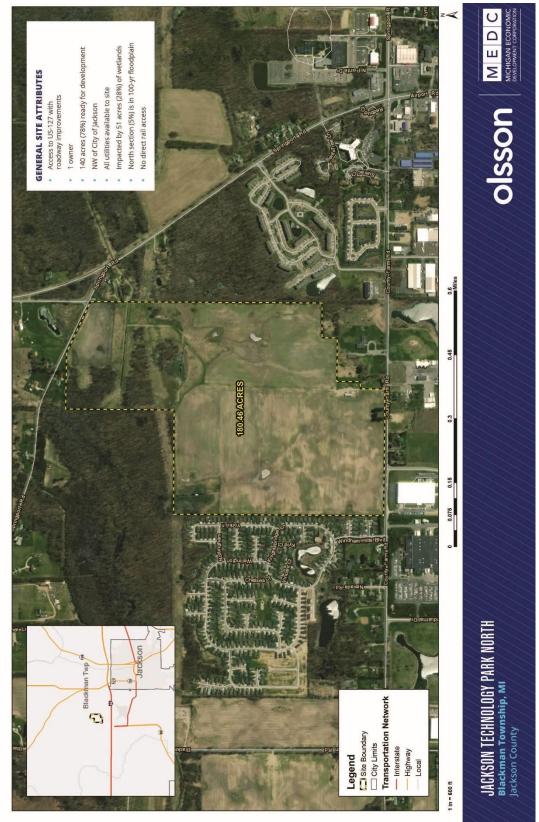

- Aggressively market the 135.7-acre property north of County Farm Road, as well as other BLDFA properties that are within the Jackson Technology Park (JTP) SmartZone<sup>SM</sup>:
  - 1. The Blackman LDFA property is included on The EG and Greater Ann Arbor Region/Zoom Prospector Web sites. The EG has received 40 site search inquiries from the Michigan Economic Development Corporation (MEDC) in 2023, and was eligible to and did respond to seven of those inquires.
  - 2. Ms. Masten has promoted the property to five local companies she is working with who are seeking property for relocation/expansions. Two of the companies are MEDC attraction projects and three of them are local prospects.
  - 3. The EG continues to utilize the Zoom Prospector property database with our Region 9 partners; Hillsdale, Lenawee, Livingston, Monroe and Washtenaw counties. With a grant funded by the Michigan Economic Development Corporation (MEDC), the Greater Ann Arbor Region (GAAR) is working collaboratively to target businesses that are seeking a destination for relocation or expansion, which has spurred the regional website <u>www.GreaterAnnArborRegion.org</u>; and which includes a suite of research data, regional success stories, an available property database through Zoom Prospector, and other tools that businesses can use to evaluate location options.
  - 4. The BLDFA continues to discuss future development options and locations to continue prosperity in the township.

### Jackson Technology Park North:

- 1. Construction of the sidewalks, curb, and gutter along County Farm Rd. is nearly done and expected to be finished before the end of 2023.
- 2. EG marketing the site with JTV, with regular drone fly-overs for the time lapse video for the project.
- 3. Staff working with Johnson Sign Co. for "Lots for Sale" sign, lot identification signs, and a monument sign.