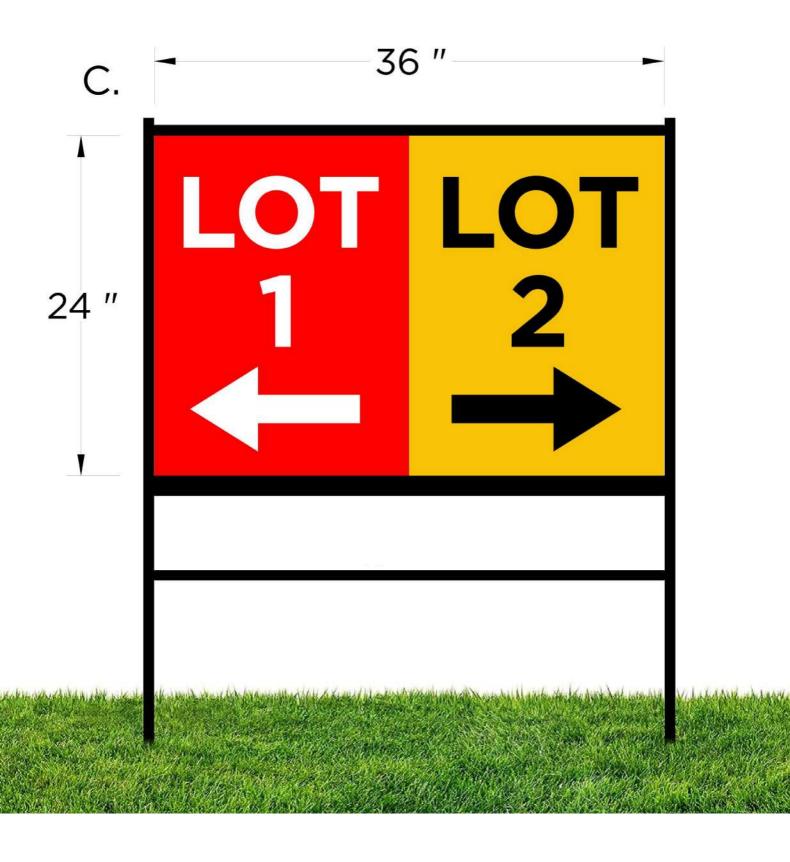

### Jackson Technology Park North:

- 1. Construction of the sidewalks, curb, and gutter along County Farm Rd. is nearly done and expected to be finished before the end of 2023.
- 2. EG marketing the site with JTV, with regular drone fly-overs for the time lapse video for the project.
- 3. Staff working with Johnson Sign Co. for "Lots for Sale" sign, lot identification signs, and a monument sign.