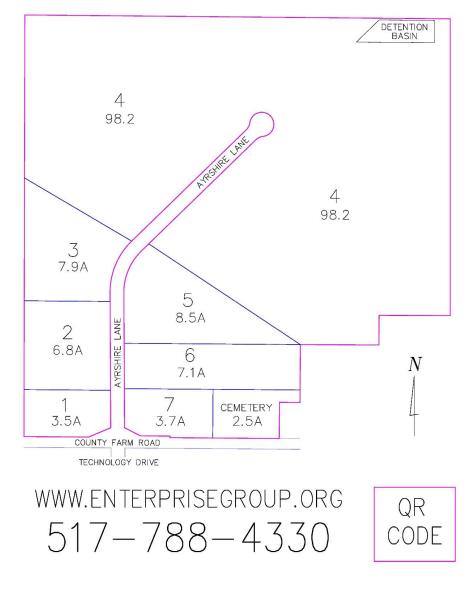

### JTPN Update:

Mrs. Masten gave the Board an update on the work currently happening at JTPN: Paving occurred last week on Ayrshire Lane, but fell just short of enough asphalt to finish it, which will occur next Wednesday, Aug. 23. Sidewalks being placed, along with curb and gutter, in various locations along County Farm Road. Likely to have all sidewalks, curb and gutter near JTPN done by September 18<sup>th</sup>. Constant monitoring of traffic to ensure no significant back-ups are occurring. Traffic signals/mast arms to be installed end of August, first of September. One last Consumers Energy pole found that was supposed to be moved – it is an easy fix. When sidewalks poured by four residents – Brad and Charlie will speak to the home owner first to ensure they know when it is happening and coordinate parking for them. Blackman Road is open, and the round-a-bout on Rives and Springport is open. JCDOT and Mead Brothers are looking at a detour route for when they begin work near the Airport Road intersection to help with traffic flow. In two to three weeks, JCDOT will be closing westbound County Farm Rd.; eastbound will remain open.

### Jackson Technology Park North:

- 1. Construction of the sidewalks, curb, and gutter along County Farm Rd. is nearly done and expected to be finished before the end of 2023.
- 2. EG marketing the site with JTV, with regular drone fly-overs for the time lapse video for the project.
- 3. Staff working with Johnson Sign Co. for "Lots for Sale" sign, lot identification signs, and a monument sign.