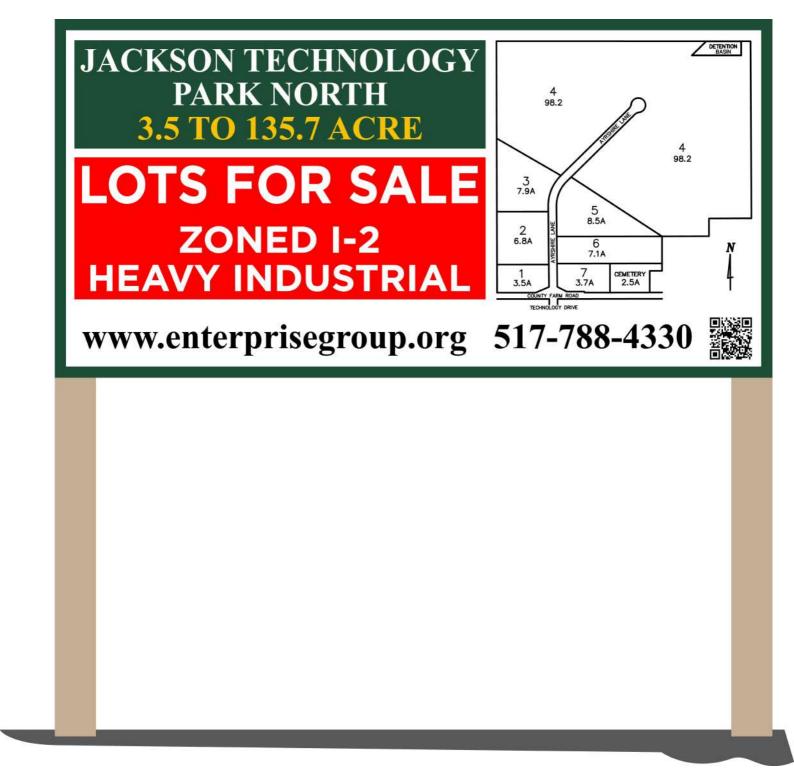

### Jackson Technology Park North:

- 1. Construction of the sidewalks, curb, and gutter along County Farm Rd. is nearly done and expected to be finished before the end of 2023.
- 2. EG marketing the site with JTV, with regular drone fly-overs for the time lapse video for the project.
- 3. Staff working with Johnson Sign Co. for "Lots for Sale" sign, lot identification signs, and a monument sign.