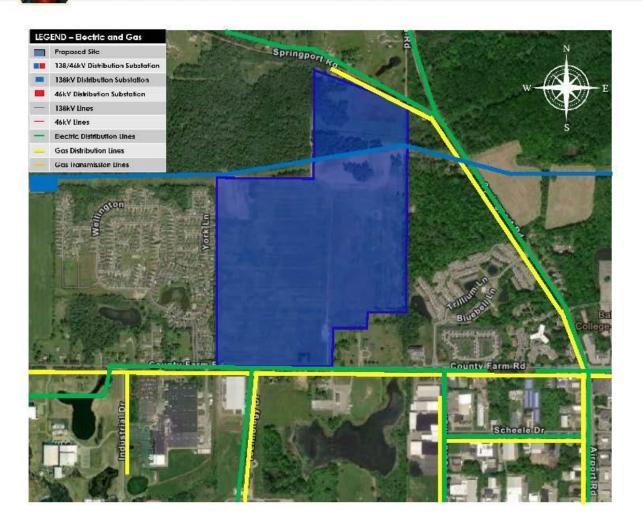

- Aggressively market the 135.7-acre property north of County Farm Road, as well as other BLDFA properties that are within the Jackson Technology Park (JTP) SmartZone<sup>SM</sup>:
  - 1. The Blackman LDFA property is included on The EG and Greater Ann Arbor Region/Zoom Prospector Web sites. The EG has received 40 site search inquiries from the Michigan Economic Development Corporation (MEDC) in 2023, and was eligible to and did respond to seven of those inquires.
  - 2. Ms. Masten has promoted the property to five local companies she is working with who are seeking property for relocation/expansions. Two of the companies are MEDC attraction projects and three of them are local prospects.
  - 3. The EG continues to utilize the Zoom Prospector property database with our Region 9 partners; Hillsdale, Lenawee, Livingston, Monroe and Washtenaw counties. With a grant funded by the Michigan Economic Development Corporation (MEDC), the Greater Ann Arbor Region (GAAR) is working collaboratively to target businesses that are seeking a destination for relocation or expansion, which has spurred the regional website <u>www.GreaterAnnArborRegion.org</u>; and which includes a suite of research data, regional success stories, an available property database through Zoom Prospector, and other tools that businesses can use to evaluate location options.
  - 4. The BLDFA continues to discuss future development options and locations to continue prosperity in the township.

### Jackson Technology Park North:

- 1. Construction of the sidewalks, curb, and gutter along County Farm Rd. is nearly done and expected to be finished before the end of 2023.
- 2. EG marketing the site with JTV, with regular drone fly-overs for the time lapse video for the project.
- 3. Staff working with Johnson Sign Co. for "Lots for Sale" sign, lot identification signs, and a monument sign.