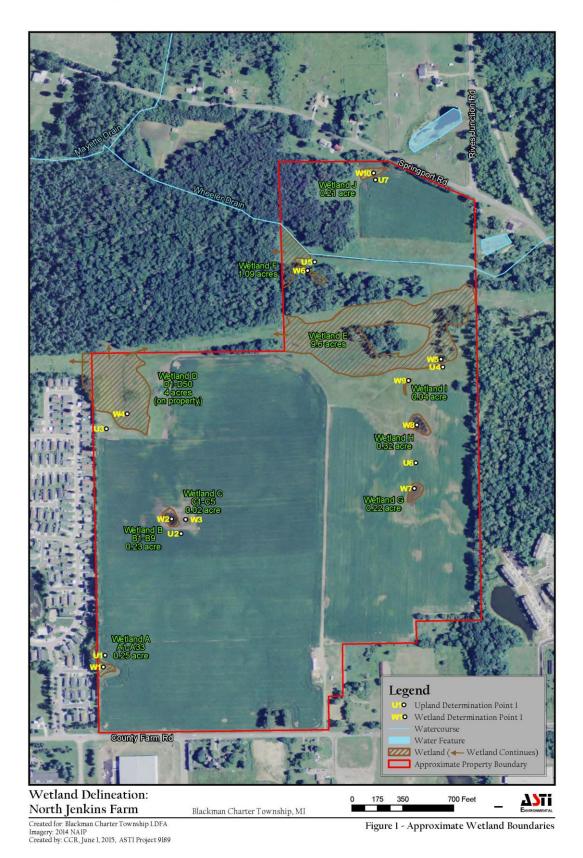

- Aggressively market the 135.7-acre property north of County Farm Road, as well as other BLDFA properties that are within the Jackson Technology Park (JTP) SmartZone<sup>SM</sup>:
  - 1. The Blackman LDFA property is included on The EG and Greater Ann Arbor Region/Zoom Prospector Web sites. The EG has received 40 site search inquiries from the Michigan Economic Development Corporation (MEDC) in 2023, and was eligible to and did respond to seven of those inquires.
  - 2. Ms. Masten has promoted the property to five local companies she is working with who are seeking property for relocation/expansions. Two of the companies are MEDC attraction projects and three of them are local prospects.
  - 3. The EG continues to utilize the Zoom Prospector property database with our Region 9 partners; Hillsdale, Lenawee, Livingston, Monroe and Washtenaw counties. With a grant funded by the Michigan Economic Development Corporation (MEDC), the Greater Ann Arbor Region (GAAR) is working collaboratively to target businesses that are seeking a destination for relocation or expansion, which has spurred the regional website <u>www.GreaterAnnArborRegion.org</u>; and which includes a suite of research data, regional success stories, an available property database through Zoom Prospector, and other tools that businesses can use to evaluate location options.
  - 4. The BLDFA continues to discuss future development options and locations to continue prosperity in the township.

### Jackson Technology Park North:

- 1. Construction of the sidewalks, curb, and gutter along County Farm Rd. is nearly done and expected to be finished before the end of 2023.
- 2. EG marketing the site with JTV, with regular drone fly-overs for the time lapse video for the project.
- 3. Staff working with Johnson Sign Co. for "Lots for Sale" sign, lot identification signs, and a monument sign.